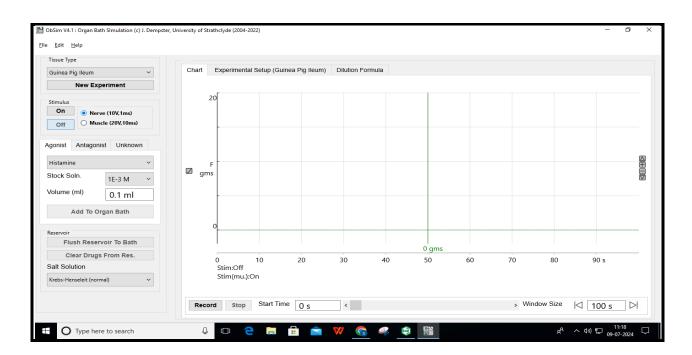

#### 14. Simulation for Experimental Understanding

#### 9. Virtual labs through Simulations

Students are encouraged to use simulation for a better understanding of experiments in pharmacology and chemistry. Simulations provide a safe, controlled environment to explore complex concepts and scenarios. This enhances their comprehension and retention of intricate subject matter.

- Obsim
- Computer aided instructional package for experimental pharmacology ٠
- https://phet.colorado.edu/en/simulations/browse (PhET, located at the University of Colorado • Boulder, provides more than forty chemistry-based simulations. Users can search for these simulations by subject and grade level.)