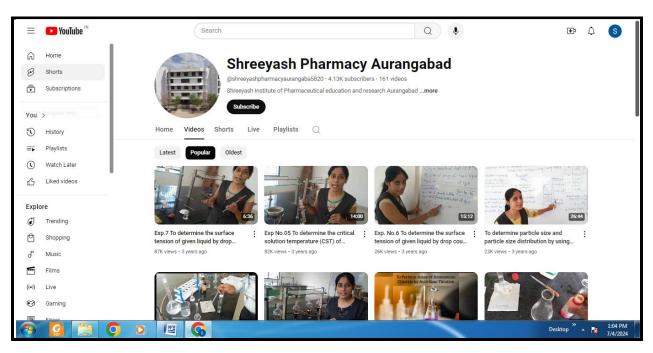

#### **1b.You Tube Home Page**

https://www.youtube.com/channel/UCPRMvo56FcoaJMmfkoZjwHA

## 1c. You Tube Live

https://www.youtube.com/@shreeyashpharmacyaurangaba5820/streams

(D. Pharm, B. Pharm & M. Pharm)

Approved by AICTE, PCI New Delhi, Government of Maharashtra, DTE Mumbai (Institute Code : 2572) and Affiliated to Dr. Babasaheb Ambedkar Technological University, Lonere & MSBTE Mumbai.

#### 1d. YouTube videos

https://www.youtube.com/@shreeyashpharmacyaurangaba5820/videos

(D. Pharm, B. Pharm & M. Pharm)

Approved by AICTE, PCI New Delhi, Government of Maharashtra, DTE Mumbai (Institute Code : 2572) and Affiliated to Dr. Babasaheb Ambedkar Technological University, Lonere & MSBTE Mumbai.