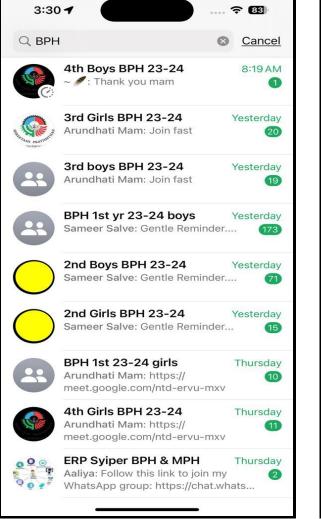

- Whatsapp groups like
  - 1. BPH 1<sup>st</sup> Yr 23-24 Boys
  - 2. BPH 1<sup>st</sup> Yr 23-24 Girls
  - 3. 2<sup>nd</sup> Boys BPH 23-24
  - 4. 2<sup>nd</sup> Girls BPH 23-24
  - 5. 3 <sup>rd</sup> Boys BPH 23-24
  - 6. 3<sup>rd</sup> Girls BPH 23-24
  - 7. 4 <sup>th</sup> Boys BPH 23-24
  - 8. 3<sup>th</sup> Girls BPH 23-24
  - 9. M.Pharma (Ceutics) 2<sup>nd</sup> year
  - 10. M.Pharma 1<sup>st</sup> yr (PHARMACEUTICS)

This platform provides and facilitates communication and essential information related to academics, examinations, materials, and more.

#### 7. Whatsapp group for notification, lectures notes, ppt and necessary communications

**EDUCATION & RESEARCH** (D. Pharm, B. Pharm & M. Pharm)

Shreeyash Pratishthan's

Approved by AICTE, PCI New Delhi, Government of Maharashtra, DTE Mumbai (Institute Code : 2572) and Affiliated to Dr. Babasaheb Ambedkar Technological University, Lonere & MSBTE Mumbai.