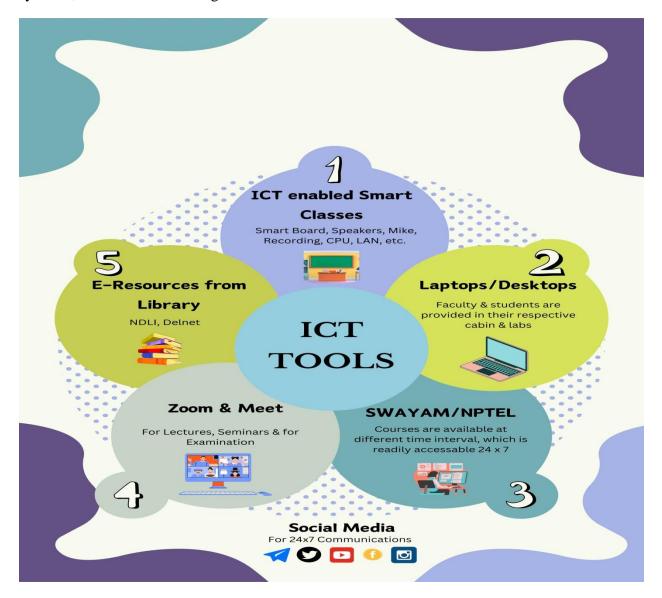

#### Following is the list of ICT tools used:

#### 1. Laptops/Smart Devices

The faculty members have laptops and desktops in their cabins, equipped with all the necessary software for effective teaching. Additionally, all offices and departments are furnished with a sufficient number of desktop computers. The central computer lab is outfitted with high-performance computer systems connected to high-speed internet and a Wi-Fi network.

#### 2. Zoom/Google meets

Additionally, platforms like Zoom and Google Meet are easily accessible, facilitating dynamic and engaging lectures and events. This combination of advanced technology and online tools ensures a comprehensive educational experience for both students and instructors.

#### **3.** Classrooms with ICT tools

Classrooms equipped with ICT and smart boards feature projectors and CCTV cameras. These advanced setups enhance the learning experience with modern technology.

#### 7. E-Resources from library

The institute provides advanced learning resources, including access to NPTEL courses and various software subscriptions. For language laboratories, tools like Duolingo and Quizlet are employed, while Chem-Draw is utilized for drug design. These software tools are essential in enhancing both the learning and research environments.

Additionally, the library offers a wide array of digital resources, such as online databases, e-books, and e-journals. Students benefit from subscriptions to resources like DELNET, the National Digital Library of India (NDLI), and Shodhganga. These resources grant access to a wealth of online information, research papers, and books, significantly supporting their academic and research endeavors.