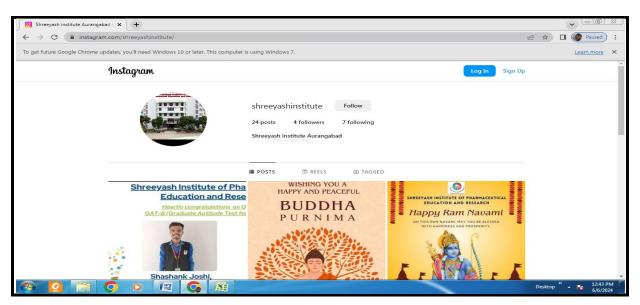

#### 2. Instagram Reels channels for notification and videos

#### **Channel Name: shreeyashinstitute**

#### https://www.instagram.com/p/CI-Tr9hsDkb/?utm\_source=ig\_web\_copy\_link

(D. Pharm, B. Pharm & M. Pharm)

Approved by AICTE, PCI New Delhi, Government of Maharashtra, DTE Mumbai (Institute Code : 2572) and Affiliated to Dr. Babasaheb Ambedkar Technological University, Lonere & MSBTE Mumbai.