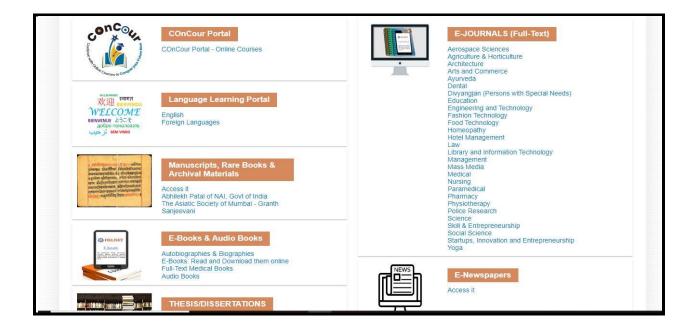

#### 7. E-Resources from library

The institute provides advanced learning resources, including access to NPTEL courses and various software subscriptions. For language laboratories, tools like Duolingo and Quizlet are employed, while Chem-Draw is utilized for drug design. These software tools are essential in enhancing both the learning and research environments.

Additionally, the library offers a wide array of digital resources, such as online databases, e-books, and e-journals. Students benefit from subscriptions to resources like DELNET, the National Digital Library of India (NDLI), and Shodhganga. These resources grant access to a wealth of online information, research papers, and books, significantly supporting their academic and research endeavors.