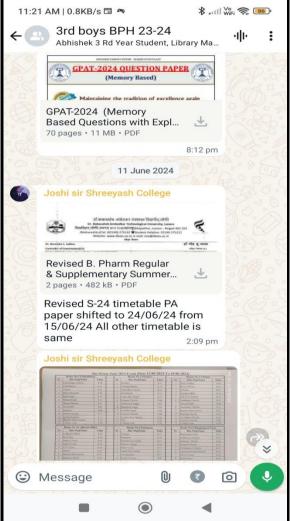

#### 7. Whatsapp group for notification, lectures notes, ppt and necessary communications

**EDUCATION & RESEARCH** (D. Pharm, B. Pharm & M. Pharm)

Shreeyash Pratishthan's

Approved by AICTE, PCI New Delhi, Government of Maharashtra, DTE Mumbai (Institute Code : 2572) and Affiliated to Dr. Babasaheb Ambedkar Technological University, Lonere & MSBTE Mumbai.