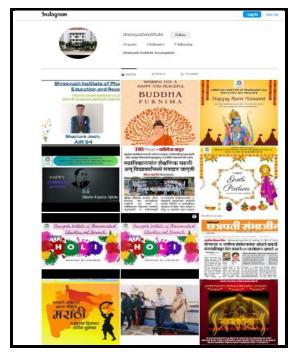

#### 2. Instagram Reels channels for notification and videos

#### **Channel Name: shreeyashinstitute**

#### https://www.instagram.com/p/CI-Tr9hsDkb/?utm\_source=ig\_web\_copy\_link

(D. Pharm, B. Pharm & M. Pharm)

Approved by AICTE, PCI New Delhi, Government of Maharashtra, DTE Mumbai (Institute Code : 2572) and Affiliated to Dr. Babasaheb Ambedkar Technological University, Lonere & MSBTE Mumbai.