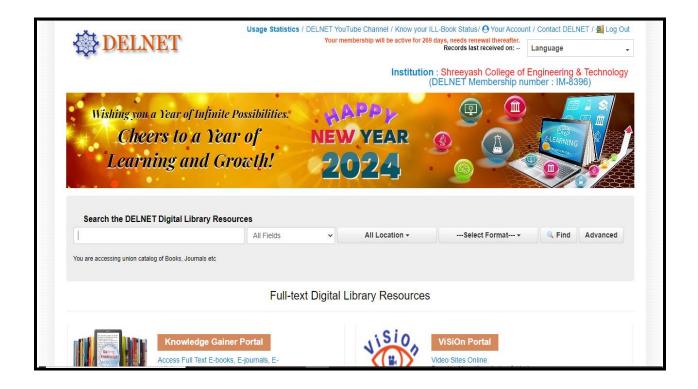

#### **DELNET CONSORTIA**

Shreeyash Institute of Pharmaceutical Education and Research actively participates in the Developing Library Network (DELNET). Through its membership, the college gains access to a vast array of e-resources that greatly benefit students, faculty, and research scholars. The DELNET e-resources are invaluable for academic research at the college level. With 388 titles of Pharmacy E-Journals available, users can access the latest research and advancements in the pharmacy field. These journals feature articles authored by leading experts and undergo peer review, ensuring that the research is high-quality and reliable.

| Link     | http://delnet.in/index.html |
|----------|-----------------------------|
| User ID  | mhsipera                    |
| Password | Sip8883                     |

(D. Pharm, B. Pharm & M. Pharm)